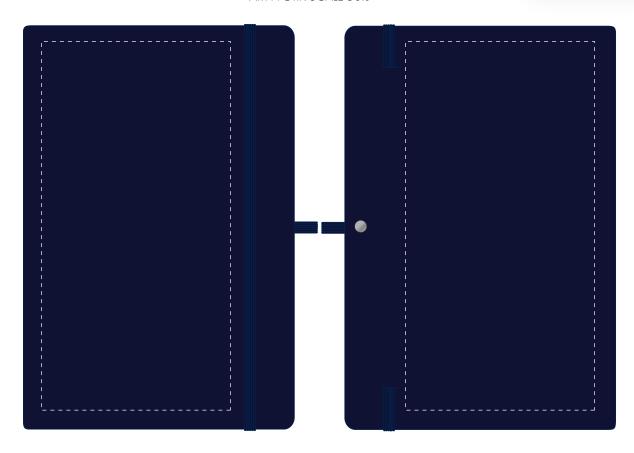

## **PANTONE REFERENCE(S)**

- Colour 1
- Colour 1
- Colour 1
- Colour

Product Image for visualisation - colours may vary

ARTWORK SCALE 50%

CENTRED TO PRINT AREA
CENTRED TO NOTEBOOK

The dashed line is to demonstrate print area and will not appear on your printed item

| ARTWORK SCALE 100%  Max print area: 195mm x 100mm | ARTWORK SCALE 100%  Max print area: 195mm x 100mm |                  |
|---------------------------------------------------|---------------------------------------------------|------------------|
|                                                   |                                                   |                  |
| 1<br>                                             |                                                   |                  |
|                                                   |                                                   | <br>             |
| 1<br>                                             |                                                   |                  |
|                                                   |                                                   |                  |
| 1<br>                                             |                                                   | ,<br>,<br>,<br>, |
|                                                   |                                                   | 1                |
| 1<br>1<br>1<br>1<br>1                             |                                                   |                  |
|                                                   |                                                   |                  |
|                                                   |                                                   |                  |
| 1<br>                                             |                                                   |                  |
| <br>                                              |                                                   |                  |
| 1<br>1<br>1<br>1<br>1                             |                                                   |                  |
| <br>                                              |                                                   |                  |
| <u> </u>                                          |                                                   |                  |
|                                                   |                                                   |                  |